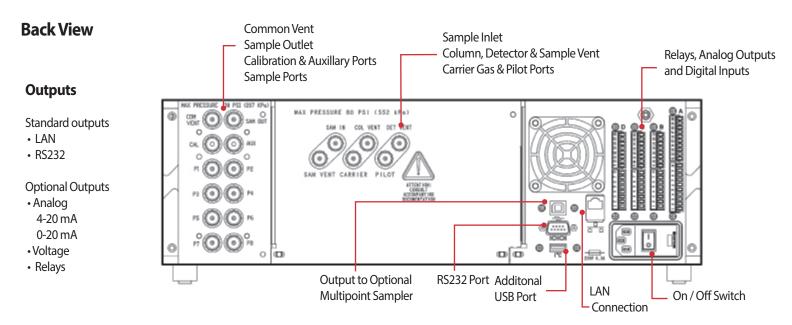

# A Game Changer .... Series 9100



Series 9100

Gas Chromatograph



### Series 9100 ... Continuing to Set the Standard in Gas Analysis





hardware

options

## Continuously Monitor Single or Multi-Component Gases



# 

### **Features**

- Fully integrated software
- Progammable touch screen
- Remote access for complete control
- Internal data storage
- Automatic calibration
- Compact size & design

#### **Benefits**

Chromatogram with Components & Concentrations

- No need for separate PC
- · Allows user to choose display option or view
- · Ability to monitor and access from off-site
- · Historical information easy to access via touchscreen

**Graphical Representation** 

- Allows for unattended operation & greater accuracy
- Ease of operation, transportable

### Series 9100

### **Gas Chromatograph**

#### **About Gas Chromatography**

Chromatography can be defined as the process of separation. Gas chromatography is used to analyze the different components contained in a gas or air mixture. This p