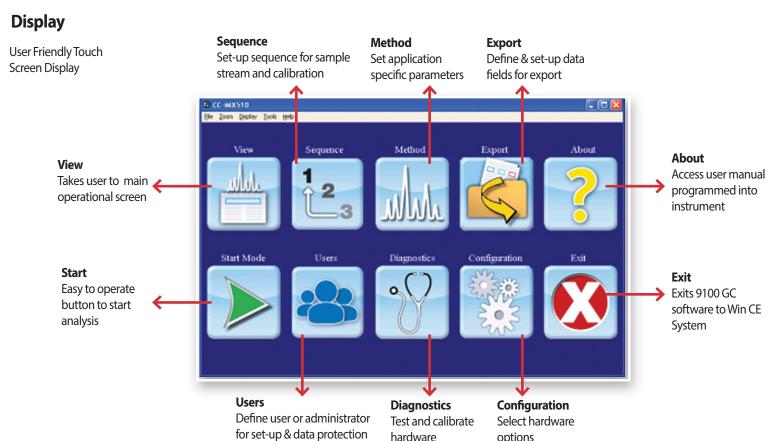

### **Features**

- Fully integrated software
- Progammable touch screen
- Remote access for complete control
- Internal data storage
- Automatic calibration
- Compact size & design

#### **Benefits**

Chromatogram with Components & Concentrations

- No need for separate PC
- · Allows user to choose display option or view
- · Ability to monitor and access from off-site
- · Historical information easy to access via touchscreen

**Graphical Representation** 

- Allows for unattended operation & greater accuracy
- Ease of operation, transportable