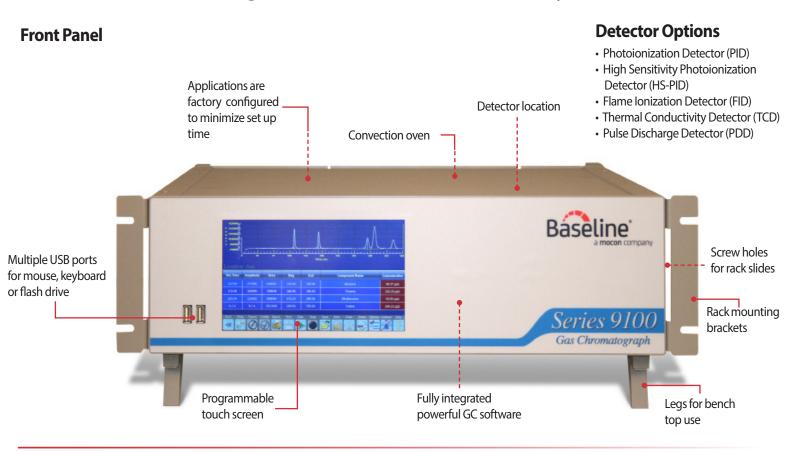

### **Features**

- Fully integrated software
- Progammable touch screen
- Remote access for complete control
- Internal data storage
- Automatic calibration
- Compact size & design

#### **Benefits**

Chromatogram with Components & Concentrations

- No need for separate PC
- · Allows user to choose display option or view
- · Ability to monitor and access from off-site
- · Historical information easy to access via touchscreen

**Graphical Representation** 

- Allows for unattended operation & greater accuracy
- Ease of operation, transportable